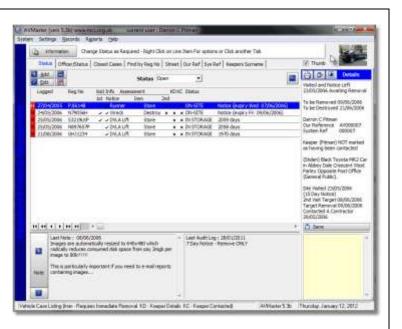

Our main system screen allows you to **view cases by Status** (open, late, or closed) for all cases or for a specified Officer. Further options allow you to find records by Street, Vehicle Registration Number, User Reference, System Reference or Registered Keepers Name. Each listed case displays current vehicle status, whether the vehicle has been visited, if visited the vehicle condition and required action, whether action is required immediately and current locale/stage. Further information for the highlighted case is also displayed including vehicle information, informant information, Street Name, local landmark/junction details and more..... This single screen allows you to **visually monitor all cases on file including their current stage** (automatically calculated by the system).