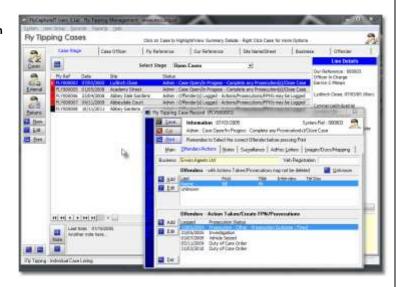

Each Individual Fly tipping case can have multiple offenders each with multiple actions and outcomes. Actions and outcomes are included in the monthly return applicable to that action so a single case will have stats added on multiple returns.... Each action has an outcome. Some outcomes like Prosecutions have multiple outcomes... Fined Amount, Costs Awarded and Prosecution costs...

FlyCaptureIT allows you to **visually monitor cases and their current stage**. All data required from each case is added to your return in **real-time!** Any number of Offenders may be logged against each case. Any number of actions may be logged against each offender. You can even automatically produce/issue a Fixed Penalty Notice if this course of action is taken. Special forms allow you to enter any returns produced by **other departments** for collation onto your authorities master return.