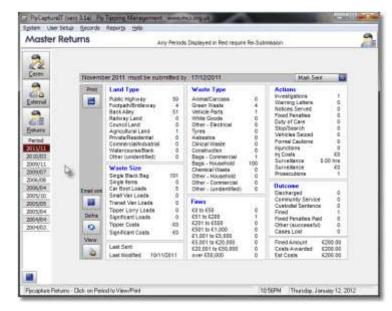

## Calculate your Monthly Flycapture returns with ease

The Environment Agencies Flycapture system is designed to log your collated monthly return totals. You need your own systems (manual and/or computerised) to gather, collate your data and calculate accurate and auditable totals... FlycaptureIT is that system!

FlyCaptureIT allows you to **visually monitor cases and their current stage**. All data required from each case is added to your return in **real-time!** Any number of Offenders may be logged against each case. Any number of actions may be logged against each offender. You can even automatically produce/issue a Fixed Penalty Notice if this course of action is taken. Special forms allow you to enter any returns produced by **other departments** for collation onto your authorities master return.